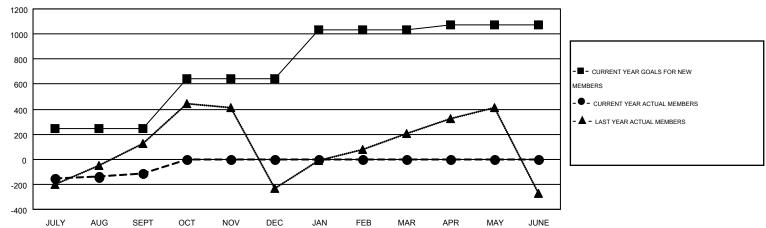

## GOALS AND ACTUAL MEMBERS CUMULATIVE

| DROPPED CLUBS: 2  DROPPED MEMBERS |                 | 126 CLUBS OF 525 ADDED 1 OR MORE<br>NEW MEMBERS | GENDER DISTRIBUTION           MALE         15,696 (91.61%)           FEMALE         1,438 (8.39%) |                |
|-----------------------------------|-----------------|-------------------------------------------------|---------------------------------------------------------------------------------------------------|----------------|
| DECEASED  CLUB CANCELLED  OTHER   | 24<br>38<br>512 | CLICK HERE FOR HEALTH ASSESSMENT DATA           | FAMILY UNIT MEMBERS HEAD OF HOUSEHOLD                                                             | 2,499<br>1,207 |
| TOTAL                             | 574             |                                                 | NON-HEAD OF HOUSEHOLD                                                                             | 1,292          |

## MONTHLY MEMBERSHIP PROGRESS REPORT

Multiple District 318

Results as of: 9/30/2014

MAHESH PASQUAL

**LOCATION: INDIA** GMT CA 6

|                       |                  | Clubs     |                  |                  | Members               |                    |                                        |                    |                  |
|-----------------------|------------------|-----------|------------------|------------------|-----------------------|--------------------|----------------------------------------|--------------------|------------------|
| RESULTS FOR 2014-2015 |                  |           |                  |                  | RESULTS FOR 2014-2015 |                    |                                        |                    |                  |
| QUARTER               | NEW CLUB<br>GOAL | NEW CLUBS | DROPPED<br>CLUBS | NET<br>GAIN/LOSS | QUARTER               | NEW MEMBER<br>GOAL | CHARTER AND<br>NEW<br>MEMBERS<br>ADDED | DROPPED<br>MEMBERS | NET<br>GAIN/LOSS |
| JULY/AUG/SEPT         | 9                | 2         | 2                | 0                | JULY/AUG/SEPT         | 245                | 461                                    | 574                | -113             |
| OCT/NOV/DEC           | 7                | 0         | 0                | 0                | OCT/NOV/DEC           | 400                | 0                                      | 0                  | 0                |
| JAN/FEB/MAR           | 7                | 0         | 0                | 0                | JAN/FEB/MAR           | 390                | 0                                      | 0                  | 0                |
| APR/MAY/JUNE          | 3                | 0         | 0                | 0                | APR/MAY/JUNE          | 40                 | 0                                      | 0                  | 0                |