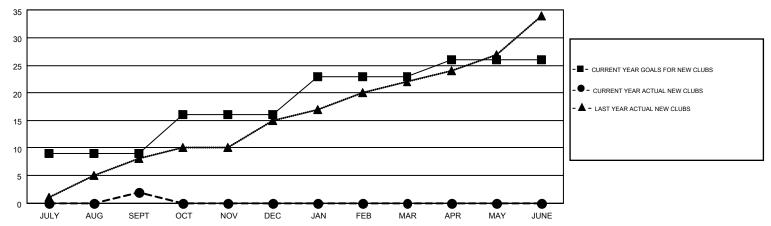

## GOALS AND ACTUAL NEW CLUBS CUMULATIVE

## MONTHLY MEMBERSHIP PROGRESS REPORT

Multiple District 318

Results as of: 9/30/2014

MAHESH PASQUAL

**LOCATION: INDIA** GMT CA 6

|                       |                  | Clubs     |                  |                  | Members               |                    |                                        |                    |                  |
|-----------------------|------------------|-----------|------------------|------------------|-----------------------|--------------------|----------------------------------------|--------------------|------------------|
| RESULTS FOR 2014-2015 |                  |           |                  |                  | RESULTS FOR 2014-2015 |                    |                                        |                    |                  |
| QUARTER               | NEW CLUB<br>GOAL | NEW CLUBS | DROPPED<br>CLUBS | NET<br>GAIN/LOSS | QUARTER               | NEW MEMBER<br>GOAL | CHARTER AND<br>NEW<br>MEMBERS<br>ADDED | DROPPED<br>MEMBERS | NET<br>GAIN/LOSS |
| JULY/AUG/SEPT         | 9                | 2         | 2                | 0                | JULY/AUG/SEPT         | 245                | 461                                    | 574                | -113             |
| OCT/NOV/DEC           | 7                | 0         | 0                | 0                | OCT/NOV/DEC           | 400                | 0                                      | 0                  | 0                |
| JAN/FEB/MAR           | 7                | 0         | 0                | 0                | JAN/FEB/MAR           | 390                | 0                                      | 0                  | 0                |
| APR/MAY/JUNE          | 3                | 0         | 0                | 0                | APR/MAY/JUNE          | 40                 | 0                                      | 0                  | 0                |